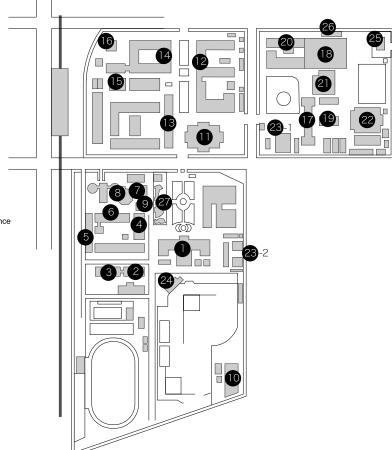

## Sugimoto campus

Address 3-3-138 Sugimoto Sumiyoshi-ku, Osaka-shi, 558-8585 JAPAN

Access by Public Transport 5 min. walk from Sugimoto-cho Station ( JR Hanwa Line ). 20 min.walk from Abiko Station ( Subway Midosuji Line ).

Access from the Main Terminals

Access from the Main Terminais
From Kansai Airport: Get off at JR Sakai-shi Station and take a local train going to Tennoji.
From Shin-Osaka Station :Get off at Abiko Station (Subway Midosuji Line).
From Osaka Domestic Airport (Itami): Take Airport Shuttle Bus to Abenobashi Station
and take a local train on the JR Hanwa Line from Tennoji.