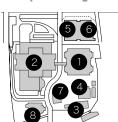

## Abeno campus

Second Gymnasium 23-1 Main Student Hall 23-2 Second Student Hall

Club house

Guest House

Takahara hall

22

24

23

- Medical School Building 2 University Hospital
- 3 Medical School South Building
- Animal Experimentation Center
- 6 Medical Science Information Center(Abeno Medix Building 6F)
- 6 Medical Staff Education Center(Abeno Medix Building 7-9F)
- 0 Medical Library, and its branch(Abeno Medix Building 8-9F)
- College of Nursing / school of Nursing